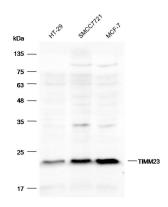

pH7.3.

Western blot analysis with Anti-TIMM23 Rabbit Polyclonal
Antibody diluted at 1:1,000

Immunohistochemistry of paraffin-embedded breast cancer (hu) and liver cancer(hu) using Anti-TIMM23
Rabbit Polyclonal Antibody
at dilution of 1:100 (x100 lens x200 lens).