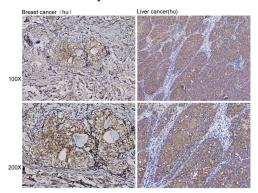

pH7.3.

Western blot analysis with Anti-TIMM23 Rabbit Polyclonal
Antibody diluted at 1:1,000

Immunohistochemistry of paraffin-embedded breast cancer (hu) and liver cancer(hu) using Anti-TIMM23
Rabbit Polyclonal Antibody
at dilution of 1:100 (x100 lens x200 lens).