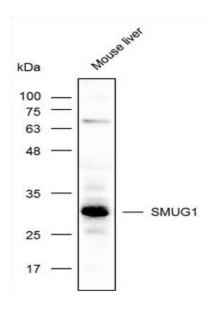

【Tested applications】: WB

【Recommended dilution】: WB 1:200-1000.

**【WB Positive sample】:** Mouse liver

**[Subcellular location]:** Nucleus.

[Immunogen]: Recombinant protein of human SMUG1.

**[Storage]**: Shipped at 4°C. Upon delivery aliquot and store at -20°C

## Verified picture

Western blot analysis with SMUG1 antibody diluted at 1:1000