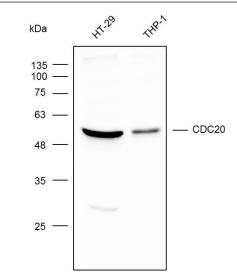

## **Anti-CDC20 Rabbit Polyclonal Antibody**

Cat:AC51333

## **Basic information**

Source: Rabbit

Species reactivity: Human

Isotype: IgG

Purification: Affinity purification

Swiss Prot:Q12834

Gene ID:991

pH7.3.

Tested applications: WB

Immunogen: Recombinant protein of human CDC20

**Storage:** Store at -20°C. Avoid freeze / thaw cycles. Buffer: PBS with 0.02% sodium azide, 50% glycerol,

MW(kDa):55kDa

## Background:

CDC20 appears to act as a regulatory protein interacting with several other proteins at multiple points in the cell cycle. It is required for two microtubule-dependent processes, nuclear movement prior to anaphase and chromosome separation.



Western blot analysis with K002505P diluted at 1:1,000